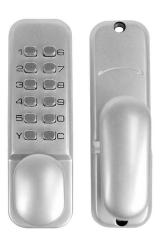

## **Residential Grade**

Product Code Price
DIG 01 POA

## **DIG 01**

- \* Reversible Handing
- \* Hold Back Function
- \* Suit door 35-55mm thick
- \* Code can be changed easily using a screw driver
- \* Up to 7 digit security code
- \* 60mm Latch
- \* Fire Rated Latch available
- \* Combination can be easily changed at any time to suit circumstances