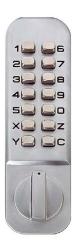

Product Code Price
DIG 02 POA

## **DIG 02**

- \* Reversible Handing
- \* Hold Back Function
- \* Suit door 35-55mm thick
- \* Code can be changed easily using a screw driver
- \* Up to 7 digit security code
- \* 60 mm Backset
- \* Fire Rated Latch available 70 mm -Available on request