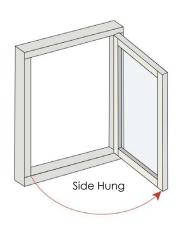

## **Awning Window Stays**

Product CodeDescriptionFinishCtn qtyPackPriceSDS12-LRStainless Steel 310mm<br/>Awning Stay Side OpenSS25BUPOA

| SDS12-LR (Side Hung) |         |  |  |  |
|----------------------|---------|--|--|--|
| Max Vent Height      | 1400 MM |  |  |  |
| Max Vent Width       | 600 MM  |  |  |  |
| Max Vent Weight      | 16 KG   |  |  |  |
| Open Angle           | 87°     |  |  |  |