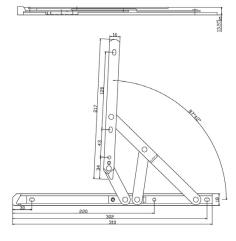

|          | Stack Height | Α     | В   | С   | D   |
|----------|--------------|-------|-----|-----|-----|
| SDS12-LR | 13/13.5      | 81    | 201 | 220 | 302 |
| SDS16-LR | 13/13.5      | 138.5 | 265 | 315 | 405 |
| SDS20-LR | 13/13.5      | 208   | 309 | 205 | 506 |

## **Awning Window Stays**

Product CodeDescriptionFinishCtn qtyPackPriceSDS12-LRStainless Steel 310mm<br/>Awning Stay Side OpenSS25BUPOA

| SDS12-LR (Side Hung) |         |  |  |  |
|----------------------|---------|--|--|--|
| Max Vent Height      | 1400 MM |  |  |  |
| Max Vent Width       | 600 MM  |  |  |  |
| Max Vent Weight      | 16 KG   |  |  |  |
| Open Angle           | 87°     |  |  |  |