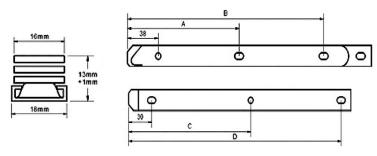

|          | Stack Height | Α     | В   | С   | D   |
|----------|--------------|-------|-----|-----|-----|
| SDS12-LR | 13/13.5      | 81    | 201 | 220 | 302 |
| SDS16-LR | 13/13.5      | 138.5 | 265 | 315 | 405 |
| SDS20-LR | 13/13.5      | 208   | 309 | 205 | 506 |