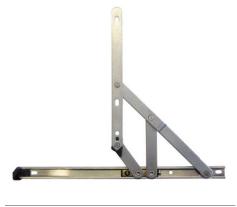

## 16: Awning Window Stays

## **Stainless Steel Awning Window Stays**

- Manufactured from 304 Grade Stainless Steel
- The unique design provides an accurate closure and secure weatherproof seal for the window.
- With the composite steel/ plastic slider
- Mainly used for project of domestic windows
- SDS12-LR and SDS16-LR can also be chosen for side open casement