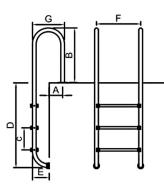

Each pool ladder includes a pair of ladder anchors & escutcheon for fixing on the ground.

|                | А   | В   | С   | D    | E   | F   | G   |
|----------------|-----|-----|-----|------|-----|-----|-----|
| SPL-MUR-215-SS | 160 | 620 | 250 | 710  | 180 | 500 | 360 |
| SPL-MUR-315-SS | 160 | 620 | 250 | 960  | 180 | 500 | 360 |
| SPL-MUR-415-SS | 160 | 620 | 250 | 1210 | 180 | 500 | 360 |