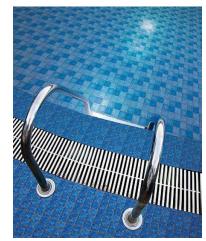

## **Swimming Pool Ladders**

- Manufactured from 304 grade stainless steel (316 grade stainless steel also available to order)
- Anti-slip design, 2, 3 and 4-steps are wide and safe (5 steps also available to order)
- Universal fit to all standard pools
- Equipped with sturdy handrails for exiting/entering Pool
- Easy to assemble with convenient pool mounting