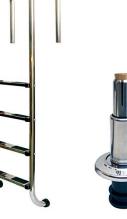

## **Swimming Pool Ladders**

- Manufactured from 304 grade stainless steel (316 grade stainless steel also available to order)
- Anti-slip design, 2, 3 and 4-steps are wide and safe (5 steps also available to order)
- Universal fit to all standard pools
- Equipped with sturdy handrails for exiting/entering Pool
- Easy to assemble with convenient pool mounting

| Swimming Pool Ladders | → Product Code | Description                              | Finish | Price |
|-----------------------|----------------|------------------------------------------|--------|-------|
| 0.0                   | SPL-MUR-215-SS | #304 SS-S Pool 2 Step Ladder<br>- 360 MM | SS     | POA   |
|                       | SPL-MUR-315-SS | #304 SS-S Pool 3 Step Ladder<br>- 360 MM | SS     | POA   |
|                       | SPL-MUR-415-SS | #304 SS-S Pool 4 Step Ladder<br>- 360 MM | SS     | POA   |
|                       |                |                                          |        |       |